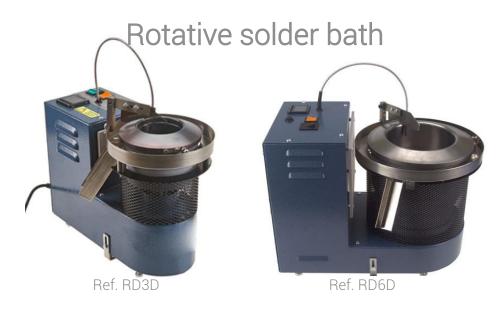

The Rotadip is often used for tinning, degolding or de-enamelling. The rotation of the dross blade in the circular pot allows the automatic scraping of the dross, which falls in the retrieval ring while maintaining the tin surface clean and free from impurities. These pots can be used with lead free alloys.

All Rotadips come with precise digital controller, allowing to monitor temperature within ±2°C.

- $\checkmark$  Reduce the contamination with oxides
- $\checkmark$  Reduce the process disruption and the maintenance costs

These products are available in different dimensions of 76 and 152 mm in diameter.

| Reference | Diameter x<br>Depth<br>in mm | Alloy<br>capacity<br>kg | Maximum<br>temperature<br>in °C | Power  | Options                                                              |
|-----------|------------------------------|-------------------------|---------------------------------|--------|----------------------------------------------------------------------|
| RD3D      | 76 x 45                      | 2,5                     | 420                             | 450 W  | Digital display controller                                           |
| RD3VS     | 76 x 45                      | 2,5                     | 420                             | 450 W  | Digital display controller and variable speed                        |
| RD3HT     | 76 x 45                      | 2,5                     | 550                             | 800 W  | Digital display controller and high temperature                      |
| RD3HTVS   | 76 x 45                      | 2,5                     | 550                             | 800 W  | Controller with digital display, high temperature and variable speed |
| RD6D      | 152 x 76                     | 12                      | 450                             | 1550 W | Digital display controller                                           |
| RD6VS     | 152 x 76                     | 12                      | 450                             | 1550 W | Digital display controller and variable speed                        |
| RD6HT     | 152 x 76                     | 12                      | 550                             | 2500 W | Digital display controller and high temperature                      |
| RD6HTVS   | 152 x 76                     | 12                      | 550                             | 2500 W | Controller with digital display, high temperature and variable speed |