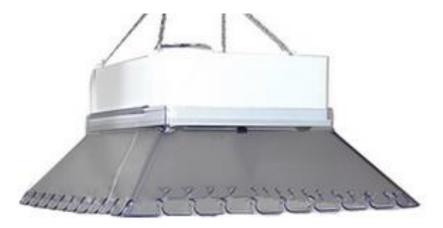

# Simple overhead fume hood – HI9P

🔎 Extractor for handling chemicals, solvents, soldering fumes, small particles, glues etc.

- $\checkmark$  Fume hood with variable flow, to be placed above the work plan
- ✓ Visor in translucent PVC 720 x 640 mm
- ✓ Integrated lighting
- ✓ Wide suction surface
- ✓ Workstation can be emptied

#### Technical data

| Variable flow   | 50 to 450 m3/h                |
|-----------------|-------------------------------|
| Power           | 80 W                          |
| LxHxD           | 720 x 300 x 640 mm            |
| Weight          | 8 kg                          |
| Mains supply    | 230 V / 50 Hz                 |
| Maintenance     | Periodic change of the filter |
| Outer rejection | Yes, Ø125 mm                  |
|                 |                               |

- $\checkmark$  Special visor provided with a peripheral cut for a fixation of the PVC curtain kit
- ✓ Visor in translucent PVC : 720 x 640 mm, confined surface on the working place : 600 x 500 mm
- $\checkmark$  Height of the PVC curtain kit : 970 mm, on 4 faces
- $\sqrt{}$  Curtain made of 4 folds for an easy installation and modification