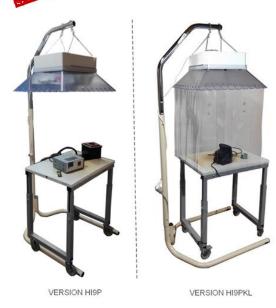

### Height-adjustable stand on feet for HI9P and HI9PKL

EW PRODUC

Adjustable metal bracket for HI9P / HI9PKL with chains and fittings, allowing the use of the suspended hood without having to install a ceiling mounting system.

- ↓ Dimensions: 120 x 70 x 200-220 cm
- Weight: 32 kg
- 🗸 Ø tube: 40 mm