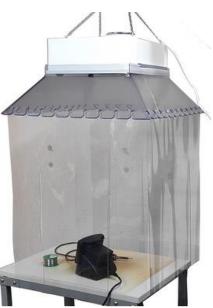

## Overhead fume hood with PVC curtain kit – HI9PKL

A visor with a peripheral cut and a PVC curtain kit, the suspended hood allows to confine all the volume above the workstation. Implementation of the kit thanks to a simple and light system of binding allowing many configurations

- $\checkmark$  Special visor provided with a peripheral cut for a fixation of the PVC curtain kit
- ✓ Visor in translucent PVC : 720 x 640 mm, confined surface on the working place : 600 x 500 mm
- $\checkmark$  Height of the PVC curtain kit : 970 mm, on 4 faces
- $\sqrt{}$  Curtain made of 4 folds for an easy installation and modification