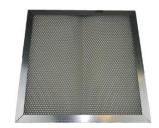

# Simple overhead fume hood – HI9P

🔎 Extractor for handling chemicals, solvents, soldering fumes, small particles, glues etc.

- $\checkmark$  Fume hood with variable flow, to be placed above the work plan
- ✓ Visor in translucent PVC 720 x 640 mm
- ✓ Integrated lighting
- ✓ Wide suction surface
- ✓ Workstation can be emptied

#### Technical data

| Variable flow   | 50 to 450 m3/h                |
|-----------------|-------------------------------|
| Power           | 80 W                          |
| LxHxD           | 720 x 300 x 640 mm            |
| Weight          | 8 kg                          |
| Mains supply    | 230 V / 50 Hz                 |
| Maintenance     | Periodic change of the filter |
| Outer rejection | Yes, Ø125 mm                  |
|                 |                               |

HI9P can be used both ways :

As a recirculating (ductless) fume hood with an active carbon filter or a particle filter Or as an external rejection system using a dust filter and an exhaust duct Ø125 mm Possibility of using protection prefilters to lengthen the life of activated carbon filters