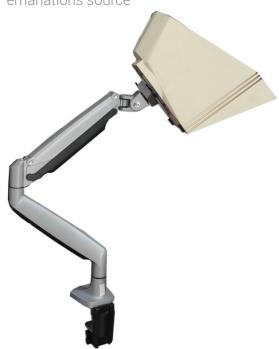

- Constant flow mini-hood
- Very easily displaceable thanks to its low
- √ Can be placed directly on the working plan close to the emanation source. It can also be mounted on an articulated arm

Articulated arm BHI8

Dust filter FA2

Active carbon filter FC2

Find all our filters on www.ftm-technologies.com

How to choose a filter?