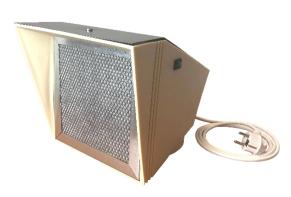

## Mini-hood - HI8F

Mini-hood for treatment of solvents, smoke, application of glues or small particles of dust. Suitable for small filtration which does not require flow variation, just has to be laid on bench next to the emanations source

- Constant flow mini-hood
- Very easily displaceable thanks to its low
- √ Can be placed directly on the working plan close to the emanation source. It can also be mounted on an articulated arm

## Technical data

| Fixed flow   | 240 m3/h                      |
|--------------|-------------------------------|
| Power        | 85 W                          |
| LxHxD        | 240 x 200 x 300 mm            |
| Weight       | 2,8 kg                        |
| Mains supply | 230 V / 50 Hz                 |
| Maintenance  | Periodic change of the filter |
|              |                               |