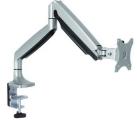

- Constant flow mini-hood
- Very easily displaceable thanks to its low
- √ Can be placed directly on the working plan close to the emanation source. It can also be mounted on an articulated arm

Articulated arm BHI8

Dust filter FA2

Active carbon filter FC2

Find all our filters on www.ftm-technologies.com

How to choose a filter?