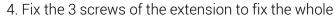

4. Screw to secure the bottom panel of the cab to the side panel

Insert the top profile of the cab onto the side panel, secure it with the screw.

Put and secure the second side of the cab.

7. If necessary, adjust the hinges, and insert the studs.