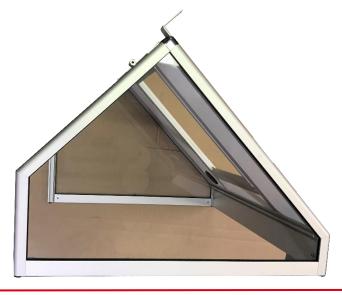

#### Assembly in 8 steps:

1. Lay one side of the cabin on the floor, protected by a cardboard or on a suitable work surface

2. Lay the bottom melamine wood of the cabin on the short side, screw

3. Slide the support panel, insert it on the tripod on the side of the cab panel

4. Screw to secure the bottom panel of the cab to the side panel

Insert the top profile of the cab onto the side panel, secure it with the screw.

Put and secure the second side of the cab.

7. If necessary, adjust the hinges, and insert the studs.