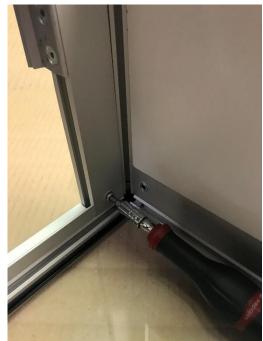

4. Screw to secure the bottom panel of the cab to the side panel

Insert the top profile of the cab onto the side panel, secure it with the screw.

Put and secure the second side of the cab.

7. If necessary, adjust the hinges, and insert the studs.

8. Finally, gently slide the door into the studs.