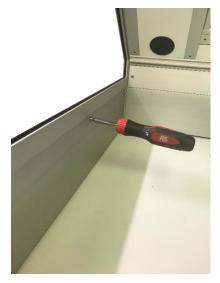

4. Screw to secure the bottom panel of the cab to the side panel

Insert the top profile of the cab onto the side panel, secure it with the screw.

Put and secure the second side of the cab.

7. If necessary, adjust the hinges, and insert the studs.