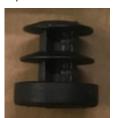

#### For HI7VPR follow the instructions below to install the extension

1. Clip the four anti-slip in the corners of the extension

2. Connect the 2 side sections to the main section, screw

3. Put the cabin gently on the extension