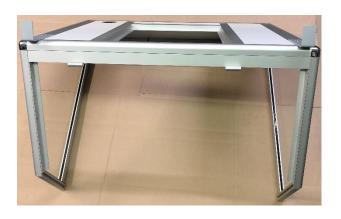

#### For HI7VPR follow the instructions below to install the extension

1. Clip the four anti-slip in the corners of the extension

2. Connect the 2 side sections to the main section, screw

3. Put the cabin gently on the extension