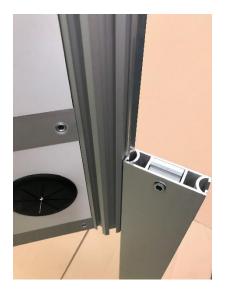

4. Screw to secure the bottom panel of the cab to the side panel

Insert the top profile of the cab onto the side panel, secure it with the screw.

Put and secure the second side of the cab.

7. If necessary, adjust the hinges, and insert the studs.

8. Finally, gently slide the door into the studs.