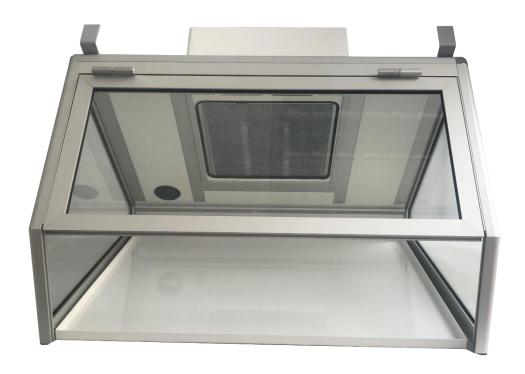

# ASSEMBLY MANUAL HI7VP - HI7VPR FUME HOODS







#### Assembly in 8 steps:

1. Lay one side of the cabin on the floor, protected by a cardboard or on a suitable work surface



2. Lay the bottom melamine wood of the cabin on the short side, screw



3. Slide the support panel, insert it on the tripod on the side of the cab panel









4. Screw to secure the bottom panel of the cab to the side panel



Insert the top profile of the cab onto the side panel, secure it with the screw.





Put and secure the second side of the cab.





7. If necessary, adjust the hinges, and insert the studs.







8. Finally, gently slide the door into the studs.





#### For HI7VPR follow the instructions below to install the extension

1. Clip the four anti-slip in the corners of the extension



2. Connect the 2 side sections to the main sect