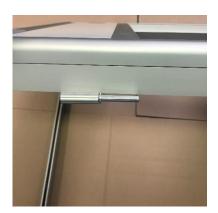

4. Screw to secure the bottom panel of the cab to the side panel

Insert the top profile of the cab onto the side panel, secure it with the screw.

Put and secure the second side of the cab.

7. If necessary, adjust the hinges, and insert the studs.