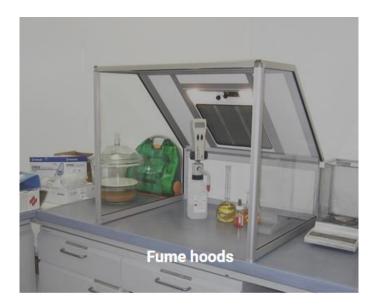

# ASSEMBLY MANUAL HI7VP - HI7VPR FUME HOODS

#### Assembly in 8 steps:

1. Lay one side of the cabin on the floor, protected by a cardboard or on a suitable work surface

2. Lay the bottom melamine wood of the cabin on the short side, screw

3. Slide the support panel, insert it on the tripod on the side of the cab panel

4. Screw to secure the bottom panel of the cab to the side panel

Insert the top profile of the cab onto the side panel, secure it with the screw.

Put and secure the second side of the cab.

7. If necessary, adjust the hinges, and insert the studs.

8. Finally, gently slide the door into the studs.

#### For HI7VPR follow the instructions below to install the extension

1. Clip the four anti-slip in the corners of the extension

2. Connect the 2 side sections to the main section, screw

3. Put the cabin gently on the extension