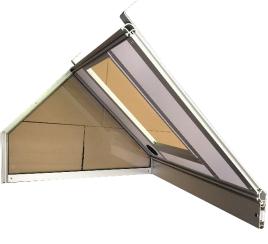

#### For HI7VPR follow the instructions below to install the extension

1. Clip the four anti-slip in the corners of the extension

2. Connect the 2 side sections to the main section, screw

3. Put the cabin gently on the extension