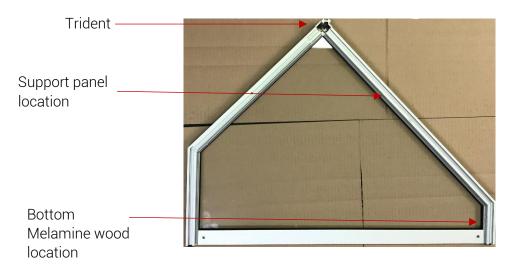

#### Assembly in 8 steps:

1. Lay one side of the cabin on the floor, protected by a cardboard or on a suitable work surface

2. Lay the bottom melamine wood of the cabin on the short side, screw

3. Slide the support panel, insert it on the tripod on the side of the cab panel

4. Screw to secure the bottom panel of the cab to the side panel

Insert the top profile of the cab onto the side panel, secure it with the screw.

Put and secure the second side of the cab.

7. If necessary, adjust the hinges, and insert the studs.

8. Finally, gently slide the door into the studs.