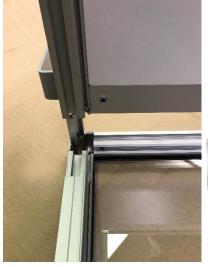

4. Screw to secure the bottom panel of the cab to the side panel

Insert the top profile of the cab onto the side panel, secure it with the screw.

Put and secure the second side of the cab.

7. If necessary, adjust the hinges, and insert the studs.

8. Finally, gently slide the door into the studs.