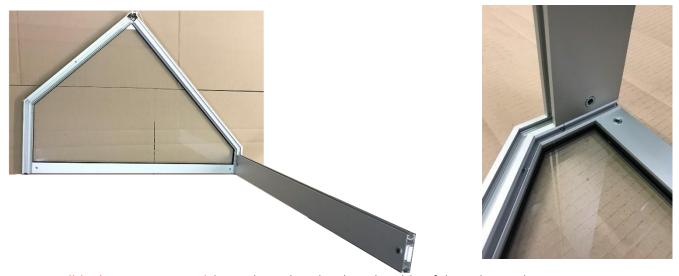

#### Assembly in 8 steps:

1. Lay one side of the cabin on the floor, protected by a cardboard or on a suitable work surface

2. Lay the bottom melamine wood of the cabin on the short side, screw

3. Slide the support panel, insert it on the tripod on the side of the cab panel

4. Screw to secure the bottom panel of the cab to the side panel

Insert the top profile of the cab onto the side panel, secure it with the screw.

Put and secure the second side of the cab.

7. If necessary, adjust the hinges, and insert the studs.

8. Finally, gently slide the door into the studs.