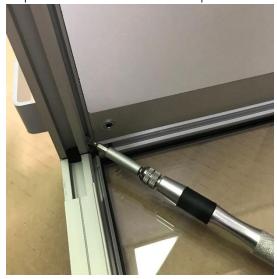

4. Screw to secure the bottom panel of the cab to the side panel

Insert the top profile of the cab onto the side panel, secure it with the screw.

Put and secure the second side of the cab.

7. If necessary, adjust the hinges, and insert the studs.

8. Finally, gently slide the door into the studs.