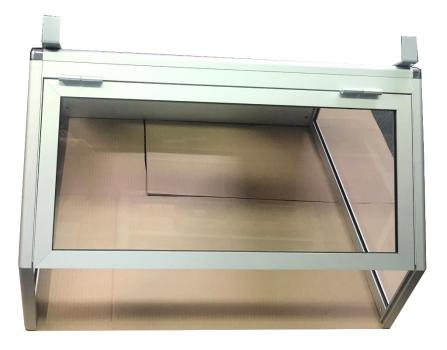

#### Assembly in 8 steps:

1. Lay one side of the cabin on the floor, protected by a cardboard or on a suitable work surface

2. Lay the bottom melamine wood of the cabin on the short side, screw

3. Slide the support panel, insert it on the tripod on the side of the cab panel

4. Screw to secure the bottom panel of the cab to the side panel

Insert the top profile of the cab onto the side panel, secure it with the screw.

Put and secure the second side of the cab.

7. If necessary, adjust the hinges, and insert the studs.

8. Finally, gently slide the door into the studs.