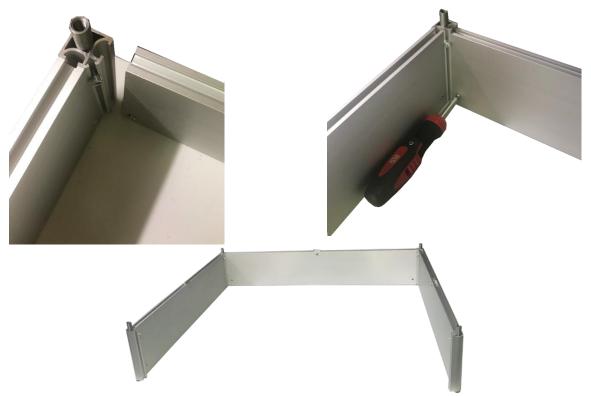

#### For HI7VPR follow the instructions below to install the extension

1. Clip the four anti-slip in the corners of the extension

2. Connect the 2 side sections to the main section, screw

3. Put the cabin gently on the extension