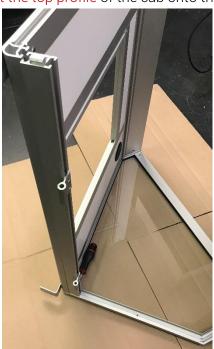

4. Screw to secure the bottom panel of the cab to the side panel

Insert the top profile of the cab onto the side panel, secure it with the screw.

Put and secure the second side of the cab.

7. If necessary, adjust the hinges, and insert the studs.

8. Finally, gently slide the door into the studs.