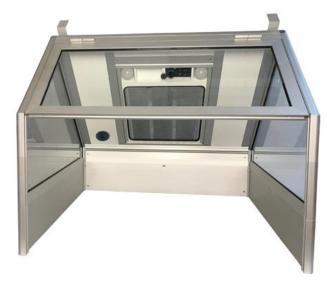

bin on the floor, protected by a cardboard or on a suitable work surface



2. Lay the bottom melamine wood of the cabin on the short side, screw



3. Slide the support panel, insert it on the tripod on the side of the cab panel









4. Screw to secure the bottom panel of the cab to the side panel



Insert the top profile of the cab onto the side panel, secure it with the screw.





Put and secure the second side of the cab.





7. If necessary, adjust the hinges, and insert the studs.







8. Finally, gently slide the door into the studs.





#### For HI7VPR follow the instructions below to install the extension

1. Clip the four anti-slip in the corners of the extension



2. Connect the 2 side sections to the main section, screw



3. Put the cabin gently on the extension









# Contact us for any questions

### **FTM Technologies SEM**

78, rue Raymond Poincaré 92000 Nanterre, FRANCE

info@ftm-technologies.com

Tél:+33 1 40 86 00 09 Fax:+33 1 40 86 16 45



# **Our Company**

Our know-how has been with you for more than 100 years.

We serve more than a thousand companies every year in all sectors and allow them to have work tools adapted to their activity.

We offer standard solutions or design tailor-made projects adapted to the environments and issues of our customers.

Our area of expertise covers 4 main categories of products:











## Our Offer



French made

Our products are manufactured in our Nanterre workshops. We also rely on a network of national suppliers and subcontractors.



Sustainable products

Reliable products that we master the m