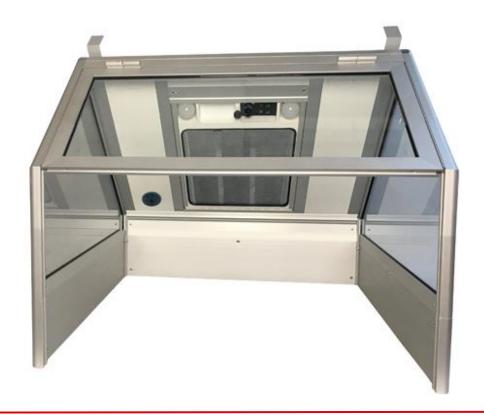

# ASSEMBLY MANUAL HI7VP - HI7VPR FUME HOODS







#### Assembly in 8 steps:

1. Lay one side of the cabin on the floor, protected by a cardboard or on a suitable work surface



2. Lay the bottom melamine wood of the cabin on the short side, screw



3. Slide the support panel, insert it on the tripod on the side of the cab panel









4. Screw to secure the bottom panel of the cab to the side panel



Insert the top profile of the cab onto the side panel, secure it with the screw.





Put and secure the second side of the cab.





7. If necessary, adjust the hinges, and insert the studs.







8. Finally, gently slide the door into the studs.





#### For HI7VPR follow the instructions below to install the extension

1. Clip the four anti-slip in the corners of the extension



2. Connect the 2 side sections to the main sectio