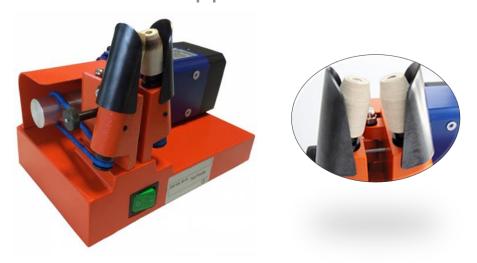

## Stripping electric machine for the finest enameled copper wires - FINOFIX

Designed for wires from  $\emptyset$  0.04 to  $\emptyset$  0.3 mm. The spacing of the brushes is adjustable by a knurled screw.

- √ Easy to use
- √ Small compact device
- The wire to be stripped simply passes from the front or the top between the rotating fiberglass cones and is pulled backwards
- √ Two levels of hardness available for brushes

| Technical data             |                                   |
|----------------------------|-----------------------------------|
| Ø wire                     | 0.04 - 0.3 mm                     |
| Mains supply               | 230 V / 50 Hz<br>or 115 V / 60 Hz |
| Power                      | 55 VA                             |
| Length                     | 150 mm                            |
| Width                      | 230 mm                            |
| Height                     | 170 mm                            |
| Weight                     | 4 kg                              |
| Brushes                    | N°127 soft / N°640 hard           |
| Unlimited stripping length |                                   |