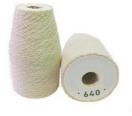

evels of hardness available for brushes

| Technical data             |                                   |
|----------------------------|-----------------------------------|
| Ø wire                     | 0.04 - 0.3 mm                     |
| Mains supply               | 230 V / 50 Hz<br>or 115 V / 60 Hz |
| Power                      | 55 VA                             |
| Length                     | 150 mm                            |
| Width                      | 230 mm                            |
| Height                     | 170 mm                            |
| Weight                     | 4 kg                              |
| Brushes                    | N°127 soft / N°640 hard           |
| Unlimited stripping length |                                   |



Soft brush No 127



Hard brush No 640