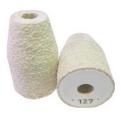

d backwards
- √ Two levels of hardness available for brushes

| Technical data             |                                   |
|----------------------------|-----------------------------------|
| Ø wire                     | 0.04 - 0.3 mm                     |
| Mains supply               | 230 V / 50 Hz<br>or 115 V / 60 Hz |
| Power                      | 55 VA                             |
| Length                     | 150 mm                            |
| Width                      | 230 mm                            |
| Height                     | 170 mm                            |
| Weight                     | 4 kg                              |
| Brushes                    | N°127 soft / N°640 hard           |
| Unlimited stripping length |                                   |



Soft brush No 127



Hard brush No 640