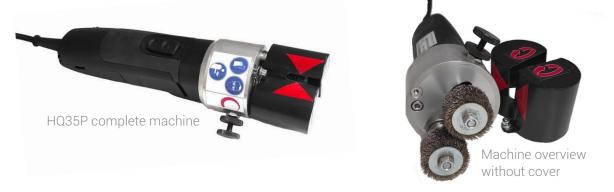

## Manual stripping machine for enamelled round and flat wires ABISOBRUSH HQ 30 / HQ 35 P

Brush machine, used to remove enamel from 0.15 to 3 mm (HQ 30) and 1.5 to 6.00 mm (HQ 35 P) diameter wires round cables and also flats (1 to 6 mm with HQ 35 P).

The knurled screw allows the adjustment of the spacing of the brushes to ensure stripping to the correct diameter.

The wire must be inserted from the front or side and pulled backward.

| Technical data                       |                                                           |  |
|--------------------------------------|-----------------------------------------------------------|--|
| Particularity HQ 30                  |                                                           |  |
| Ø for round wires                    | 0.15 – 3.0 mm                                             |  |
| Weight                               | 1.9 kg                                                    |  |
| Mains supply                         | 230 V / 50 Hz                                             |  |
| Ø brushes                            | 30 mm                                                     |  |
| Direction of rotation of the brushes | Opposite direction to avoid opposite tensions in the wire |  |
| Particularity HQ 35 P                |                                                           |  |
| Ø for round and flat wires           | 1.5 – 6.0 mm<br>1 – 6 mm thickness                        |  |
| Weight                               | 2.2 kg                                                    |  |
| Mains supply                         | 230 V / 50 Hz                                             |  |
| Øbrushes                             | 35 mm                                                     |  |
| Direction of rotation of the brushes | Same direction of rotation                                |  |