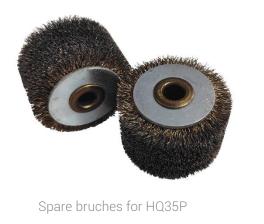

| Ø or thickness of wire | Brushes<br>reference |
|------------------------|----------------------|
| For HQ 30              |                      |
| Ø0.40 – 1.00 mm        | 130015               |
| Ø0.60 – 1.50 mm        | 130020               |
| Ø0.80 – 3.00 mm        | 130025               |
| For HQ 35 P            |                      |
| Ø1.50 – 2.50 mm        | 135015               |
| Ø2.00 – 3.00 mm        | 135020               |
| Ø2.50 – 4.00 mm        | 135025               |
| Ø3.00 – 6.00 mm        | 135030               |