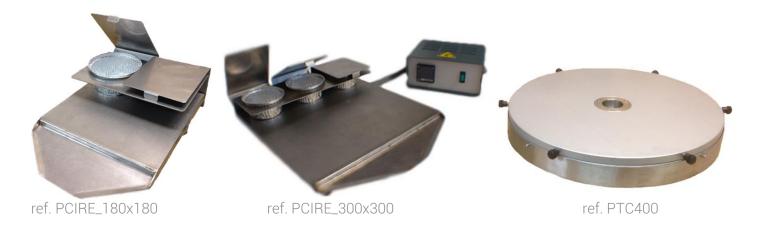

## Heating plate for lost wax casting

We manufacture hot plates dedicated to lost wax foundry. The principle is to provide a work surface that warms and maintains the wax at the desired temperature.

- √ Separate thermoregulation unit with 2 displays
- √ Resistant design for wax casting
- √ Possibility of bucket holders
- √ Wax recovery spout
- √ The rise in temperature is fast
- √ The heating plate is all stainless steel, with 4 adjustable bakelite feet
- √ Available in version 2 or 3 bucket holders

Contact us for any custom heating plate.

Discover also our range of soldering irons for lost wax casting.