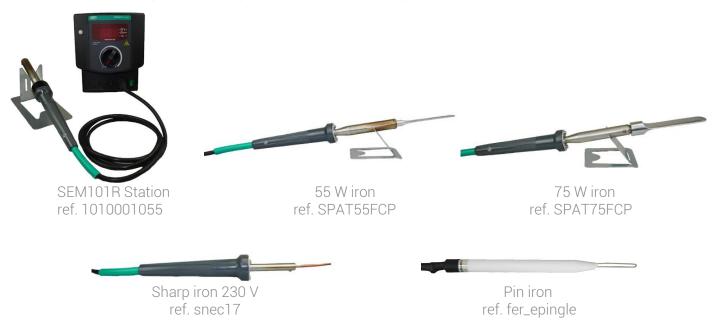

Contact us for any custom heating plate.

Discover also our range of soldering irons for lost wax casting.