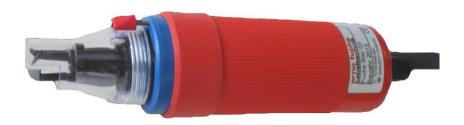

## Electric hand stripping machine for copper enamelled wires – FUCHS STAR

Very handy device for stripping enamelled copper wires. The Fuchs Star is connected directly to the 230 V mains.

The three rotating cutting blades (carbide heads) are mounted on the head and are adjusted by speed, due to the centrifugal force.

The control knob allows precise adjustment of the desired speed for each wire size.

Insert the wire into the stripping head, set the desired speed, press the start button and pull the wire slowly.

| Technical data       |                |
|----------------------|----------------|
| Mains supply         | 230 V          |
| Power                | 18 W           |
| Length               | 170 mm         |
| Diameter             | 50 mm          |
| Weight               | 550 g          |
| Stripping length max | 32 mm          |
| Type 02              | Ø0.2 to 1.5 mm |
| Type 03              | Ø0.3 to 4.0 mm |