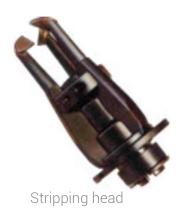

The control knob allows precise adjustment of the desired speed for each wire size.

Insert the wire into the stripping head, set the desired speed, press the start button and pull the wire slowly.

| Technical data       |                |
|----------------------|----------------|
| Mains supply         | 230 V          |
| Power                | 18 W           |
| Length               | 170 mm         |
| Diameter             | 50 mm          |
| Weight               | 550 g          |
| Stripping length max | 32 mm          |
| Type 02              | Ø0.2 to 1.5 mm |
| Type 03              | Ø0.3 to 4.0 mm |