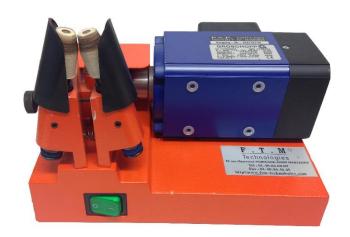

## Stripping electric machine for the finest enameled copper wires - FINOFIX

Designed for wires from  $\emptyset$  0.04 to  $\emptyset$  0.3 mm. The spacing of the brushes is adjustable by a knurled screw.

- √ Easy to use
- √ Small compact device
- √ The wire to be stripped simply passes from the front or the top between the rotating fiberglass cones and is pulled backwards
- √ Two levels of hardness available for brushes