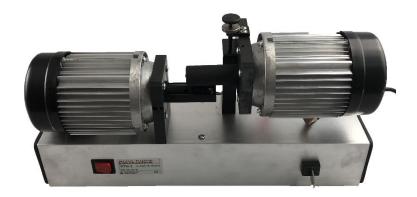

## Stationary stripping device for round and flat enamelled copper wires – BTM 2

BTM 2 is a table-mounted stripping device for flat enamelled and round copper wire, the range of 0.2 to 6 mm can be stripped. Brush diameter according to the machine version 22 mm.

- √ The devices can be equipped with an exhaust manifold for dust collection.
- √ The device is very quiet, only 62 dB (A) without charge.
- √ The distances of the brushes are adjustable by means of a knurled screw, allowing the treatment of flat wire

| Technical data                    |                        |
|-----------------------------------|------------------------|
| Ø for round and flat copper wires | 0.15 - 6.0 mm          |
| Weight                            | 10 kg                  |
| Mains supply                      | 230 V / 50 Hz          |
| Brush diameter                    | 22                     |
| L x W x H mm                      | 460 x 170 x 230        |
| Speed                             | 2650 min <sup>-1</sup> |