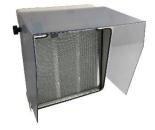

HI3P can be used both ways:

As a recirculating (ductless) fume hood with an active carbon filter or a particle filter Or as an external rejection system using a dust filter and an exhaust duct Ø125 mm Possibility of using protection prefilters to lengthen the life of activated carbon filters

Accessories and consumables

Small visor VHI3PP

Funnel visor VHI3GP

Active carbon filter FCP1

Find all our filters on www.ftm-technologies.com

How to choose a filter?