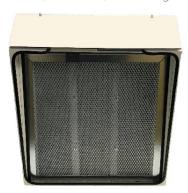

## Suitcase hood - HI3P

igwedge Mobile extractor for handling chemicals, solvents, soldering fumes, small particles, glues etc.

- Portable fume hood
- √ Important suction surface
- Does not encumber the working plan
- √ Integrated lighting
- Can be equiped with visors and transformed into small cabinets

HI3P can be used both ways:

As a recirculating (ductless) fume hood with an active carbon filter or a particle filter Or as an external rejection system using a dust filter and an exhaust duct Ø125 mm Possibility of using protection prefilters to lengthen the life of activated carbon filters