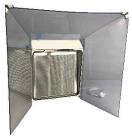

## Suitcase hood - HI3P

igwedge Mobile extractor for handling chemicals, solvents, soldering fumes, small particles, glues etc.

- Portable fume hood
- √ Important suction surface
- Does not encumber the working plan
- √ Integrated lighting
- Can be equiped with visors and transformed into small cabinets

Accessories and consumables

Small visor VHI3PP

Funnel visor VHI3GP

Active carbon filter FCP1

Find all our filters on www.ftm-technologies.com

How to choose a filter?