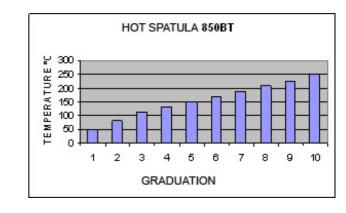

Regulator réf. RP500 enabling a large range of temperature from 0 to 300°c max

#### Iron

- 230V 40W 50Hz power supply
- "hi reliability" heating element
- stainless steel body
- handle made with ABS
- max temperature 250 or 300°c depending spatula size