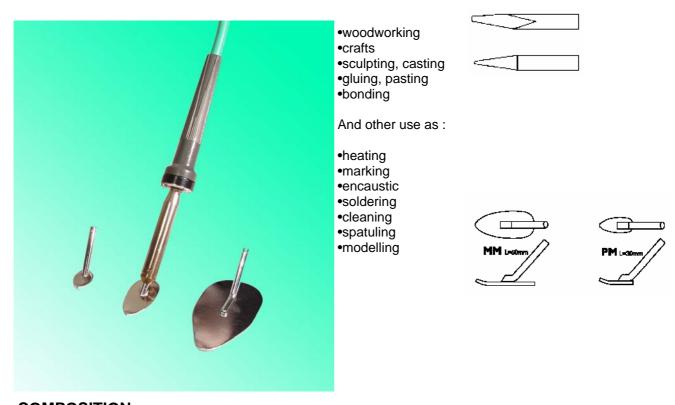

#### **ABSTRACT**

SPAT850BT is a special Appliance designed for repairing, reworking...in a large field of Works as:

### **COMPOSITION**

#### SPAT850BT is made of:

- applicating Iron, light but full **powered 40W** in order to guarantee large heating supply.
- large choice of tips and spatula .

<u>OPTIONAL</u>: for a better accuracy and quality of use, SPAT850 can be connected to the special Power