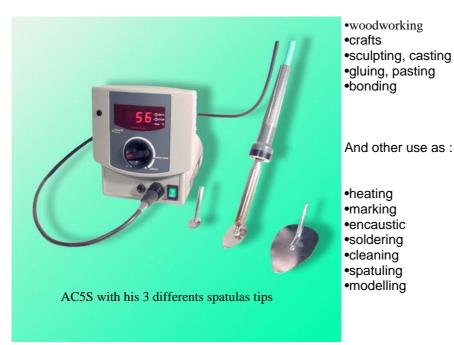

### **GENERAL**

AC5S is a special Appliance designed for repairing, reworking...in a large field of Works as:

 woodworking crafts sculpting, casting gluing, pasting bonding

 heating marking •encaustic •soldering cleaning •spatuling •modelling

## COMPOSITION

AC5S is made of :

- a control unit on the power sector 230V,
- an high power soldering iron (50W) ensuring a significant reserve of temperature; it is supplied with low safety voltage 24V per unit

We also offer an extensive selection of nozzles, spatulas, tips etc ... nickel, chrome or Teflon treated. Thanks to the electronic control, the precise desired temperature is kept constant and permanently displayed; power guarantees over a temperature rise very rapidly, and regulation, a very low consumption.